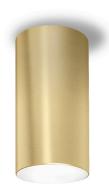

#### **Technical drawing**

Ceiling lighting fixture for interiors, with direct light emission. Turned pickled sheet metal ceiling bracket in white, black, bronze, mat brass or gold polyacrylic paint. Extruded aluminium structure in white, black, bronze or mat brass polyacrylic paint, or with gold leaf coating.

Aluminium dissipation plate.

Flat frosted glass diffuser.

Turned pickled sheet metal frame in white, black, bronze or mat brass polyacrylic paint, or with gold leaf coating.