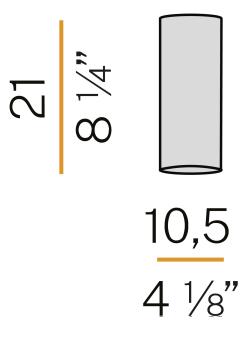

#### **Technical drawing**

Ceiling lighting fixture for interiors, with direct light emission. Turned pickled sheet metal ceiling bracket in white, black, bronze, mat brass or gold polyacrylic paint. Extruded aluminium structure in white, black, bronze or mat brass polyacrylic paint, or with gold leaf coating.

Aluminium dissipation plate.

Flat frosted glass diffuser.

Turned pickled sheet metal frame in white, black, bronze or mat brass polyacrylic paint, or with gold leaf coating.