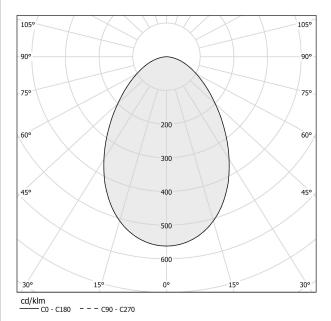

| 63.4%               |
| WEIGHT                   | 0,83 Kg             |
| PROTECTION DEGREE        | IP40                |
| COLOUR TOLLERANCES       | SDCM 3              |
| PACKING DIMENSIONS (CM)  | 25,0 x 30,5 x 14,0  |
|                          |                     |



#### **Technical drawing**









Ceiling lighting fixture for interiors, with direct light emission. Turned pickled sheet metal ceiling bracket in white, black, bronze, mat brass or gold polyacrylic paint. Extruded aluminium structure in white, black, bronze or mat brass polyacrylic paint, or with gold leaf coating.

Aluminium dissipation plate.

Flat frosted glass diffuser.

Turned pickled sheet metal frame in white, black, bronze or mat brass polyacrylic paint, or with gold leaf coating.

### Polar diagram